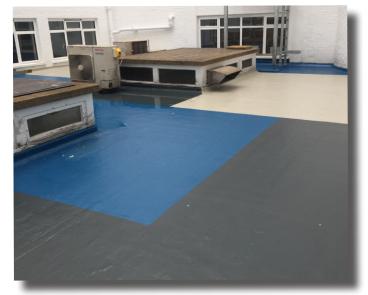

### After

WestWood Liquid Technologies Limited Unit 12 Albany Park, Cabot Lane Poole, Dorset BH17 7BX · United Kingdom www.westwood-uk.com Tel: +44 800 808 5480

The additional layer of Wecryl 288 created the different coloured finish. This product can be mixed to most RAL colours to provide great design options.