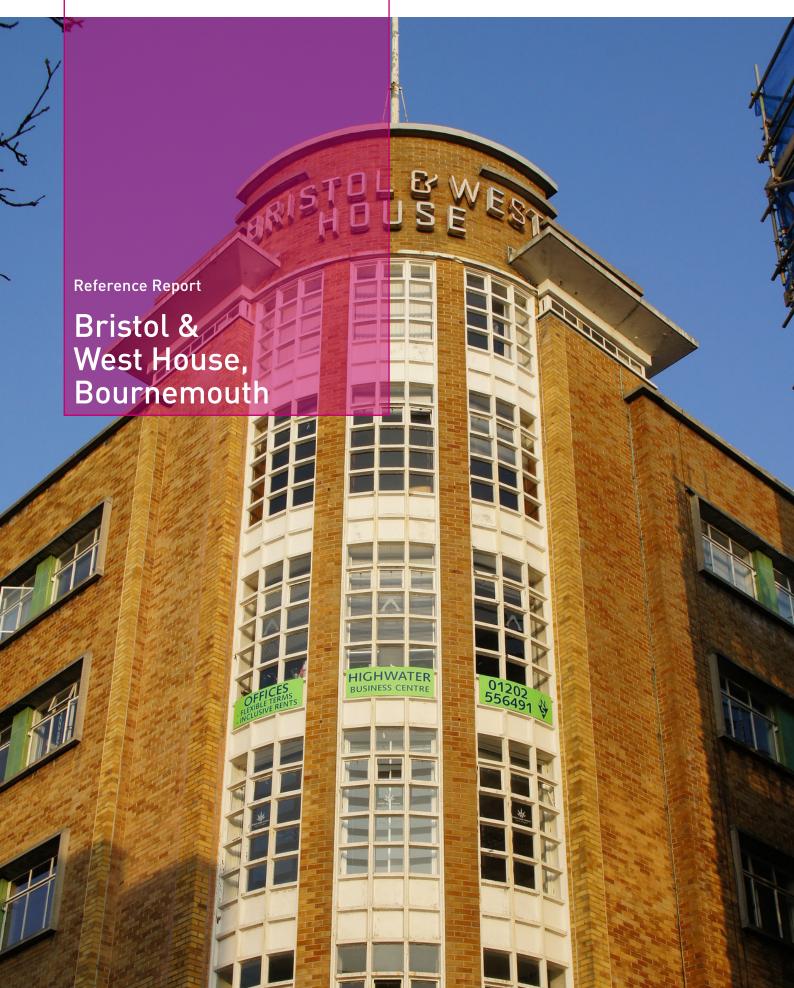

Bristol & West House, Bournemouth

Wecryl 288

Completion: July 2016

As this was a light well courtyard roof that is overlooked by five floors, the architect wanted something that was visually interesting and pleasing. Initially coloured gravel and rubber crumb had been mentioned, but this wasn't practical to install.