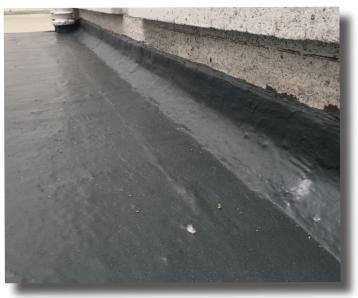

#### **Before**

WestWood®
Qualität + Erfahrung

Bristol & West House. Bournemouth

## Wecryl Decorative Roofing Solution Coating

WestWood's Wecryl 230 Waterproofing was combined with an additional Wecryl 288 coloured Sealer Coat.

The Wecryl waterproofing was easily and quickly applied to the existing felt membrane. The liquid waterproofing could easily be installed around any awkward detailing or up-stands. As the products can be self-terminated, no chases or unsightly termination bars were required.