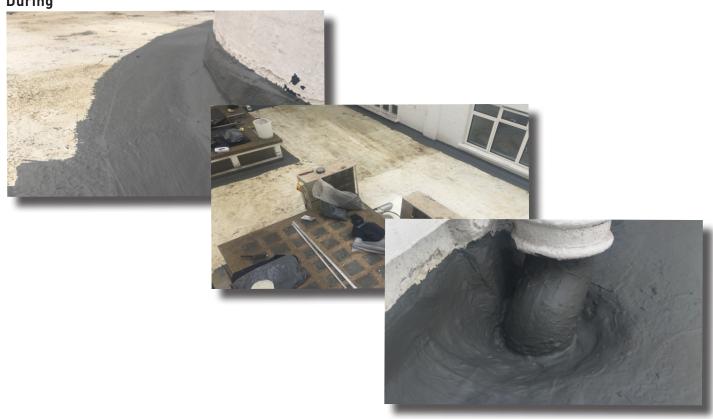

#### **During**

WestWood Liquid Technologies Limited Unit 12 Albany Park, Cabot Lane Poole, Dorset BH17 7BX · United Kingdom www.westwood-uk.com Tel: +44 800 808 5480

Bristol & West House, Bournemouth

## Wecryl Decorative Roofing Solution Coating

WestWood's Wecryl 230 Waterproofing was combined with an additional Wecryl 288 coloured Sealer Coat.

The Wecryl waterproofing was easily and quickly applied to the existing felt membrane. The liquid waterproofing could easily be installed around any awkward detailing or up-stands. As the products can be self-terminated, no chases or unsightly termination bars were required.