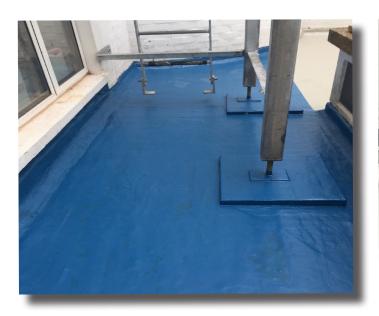

The additional layer of Wecryl 288 created the different coloured finish. This product can be mixed to most RAL colours to provide great design options.

#### **During**

WestWood Liquid Technologies Limited Unit 12 Albany Park, Cabot Lane Poole, Dorset BH17 7BX · United Kingdom www.westwood-uk.com Tel: +44 800 808 5480

Bristol & West House, Bournemouth