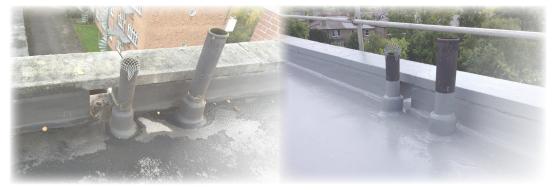

## PU Waterproofing System coating on an approx. 300m2 Felt Roof owned by Clare College Cambridge

Contractor: Roofing Contractors Cambridge Ltd Project: St Regis House, Hamilton Road,

Cambridge

Substrate: Felt, some metal areas

Size: 300m2

Material: Wmp 713 Metal Primer, Wethan 275,

Wethan 280 Flashing

Completion: June 2015



Clare College is a constituent college of the University of Cambridge. Various leaks on the existing felt roof were apparent.

Roofing Contractors Cambridge Ltd applied Wethan 275 and reinforced the detailing with Wethan 280 Flashing to approximately 300m2. St Regis House provide accommodation for graduates which is owned by Clare College Cambridge.



Before After



Before After



Tel: +44 800 808 5480