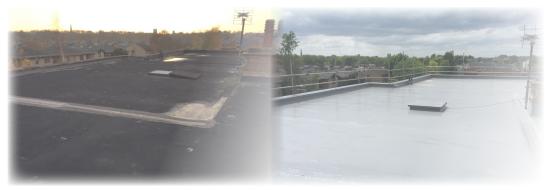

## PU Waterproofing System coating on an approx. 300m2 Felt Roof owned by Clare College Cambridge

Contractor: Roofing Contractors Cambridge Ltd Project: St Regis House, Hamilton Road,

Cambridge

Substrate: Felt, some metal areas

Size: 300m2

Material: Wmp 713 Metal Primer, Wethan 275,

Wethan 280 Flashing

Completion: June 2015



Clare College is a constituent college of the University of Cambridge. Various leaks on the existing felt roof were apparent.

Roofing Contractors Cambridge Ltd applied Wethan 275 and reinforced the detailing with Wethan 280 Flashing to approximately 300m2. St Regis House provide accommodation for graduates which is owned by Clare College Cambridge.



Before After



Before After



Tel: +44 800 808 5480