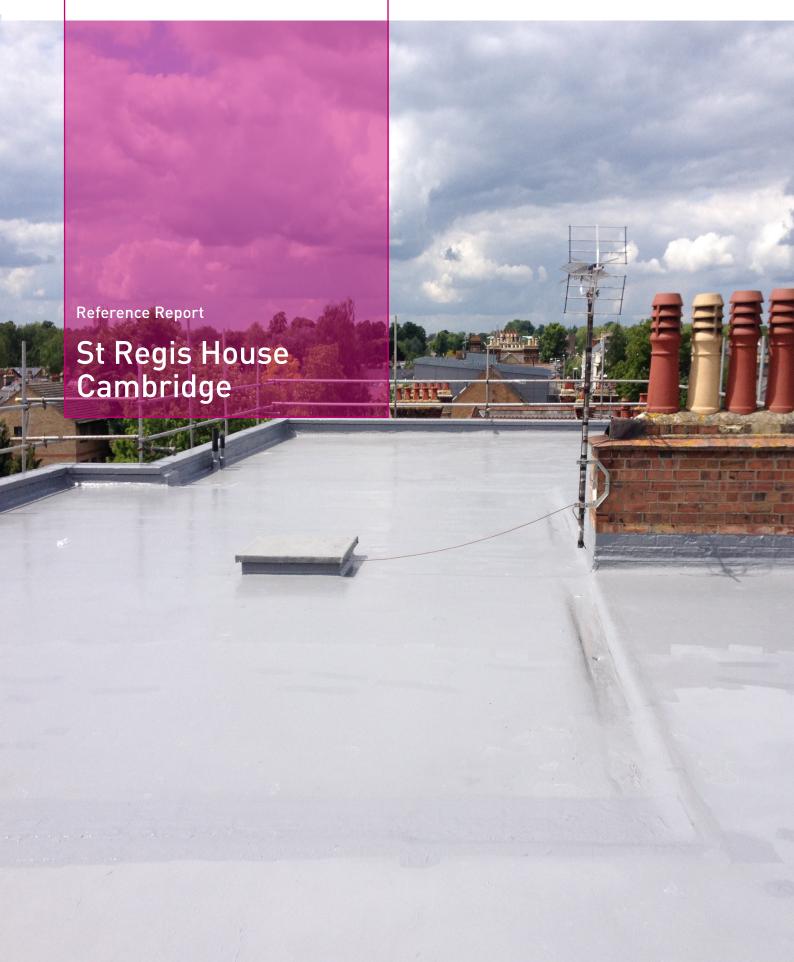

## PU Waterproofing System coating on an approx. 300m2 Felt Roof owned by Clare College Cambridge

Contractor: Roofing Contractors Cambridge Ltd Project: St Regis House, Hamilton Road,

Cambridge

Substrate: Felt, some metal areas

Size: 300m2

Material: Wmp 713 Metal Primer, Wethan 275,

Wethan 280 Flashing

Completion: June 2015

Clare College is a constituent college of the University of Cambridge. Various leaks on the existing felt roof were apparent.

Roofing Contractors Cambridge Ltd applied Wethan 275 and reinforced the detailing with Wethan 280 Flashing to approximately 300m2. St Regis House provide accommodation for graduates which is owned by Clare College Cambridge.