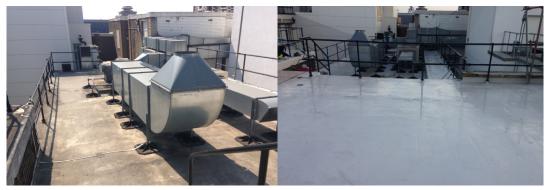

Existing Asphalt Roof Covering, correctly prepared and ideal to utilise as an existing substrate for Westwood Liquid Technologies Roof Waterproofing Systems

Plant Room Roof Area. Intricate details were easily waterproofed using Wecryl 230 Roof Waterproofing System