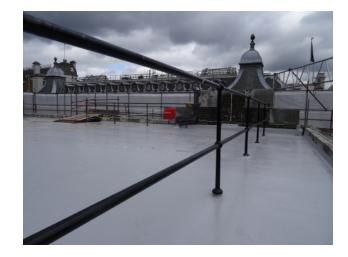

Existing Asphalt Roof Covering, correctly prepared and ideal to utilise as an existing substrate for Westwood Liquid Technologies Roof Waterproofing Systems

Plant Room Roof Area. Intricate details were easily waterproofed using Wecryl 230 Roof Waterproofing System