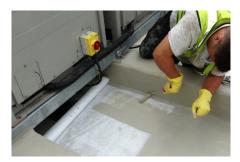

Existing Asphalt Roof Covering, correctly prepared and ideal to utilise as an existing substrate for Westwood Liquid Technologies Roof Waterproofing Systems

Plant Room Roof Area. Intricate details were easily waterproofed using Wecryl 230 Roof Waterproofing System

Further waterproofing of the details using Wecryl 230 thix.

Before

After

WestWood Liquid Technologies Limited Unit 12, Albany Park, Cabot Lane, Poole, Dorset, BH17 7BX · United Kingdom www.westwood-uk.com Tel: +44 800 808 5480