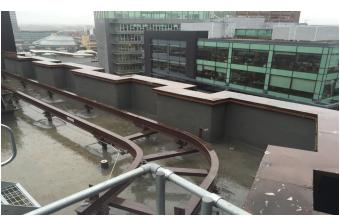

Completion: 2nd February 2016

The 525m2 of roof area only had one functioning outlet. As the offices below were tenanted there was limited possibility to install additional outlets, so ponding water was a real issue. Operatives had to clear the roof area daily after overnight rain, sometimes taking up until 1.30pm.

Operatives formed timber dams sealed in with felt to divert water as much as possible whilst carrying out works to certain ponding areas.

A rapid curing product was essential as the risk of any new membrane being subjected to standing water was high. Having spent a large portion of time drying the roof, the rapid curing properties of Wecryl products meant areas could be completed fully within the remainder of the

#### **Before**

WestWood Liquid Technologies Limited Unit 12 Albany Park, Cabot Lane Poole, Dorset BH17 7BX · United Kingdom www.westwood-uk.com Tel: +44 800 808 5480

Pall Mall Court, King Street, Manchester. Grade II Listed Building