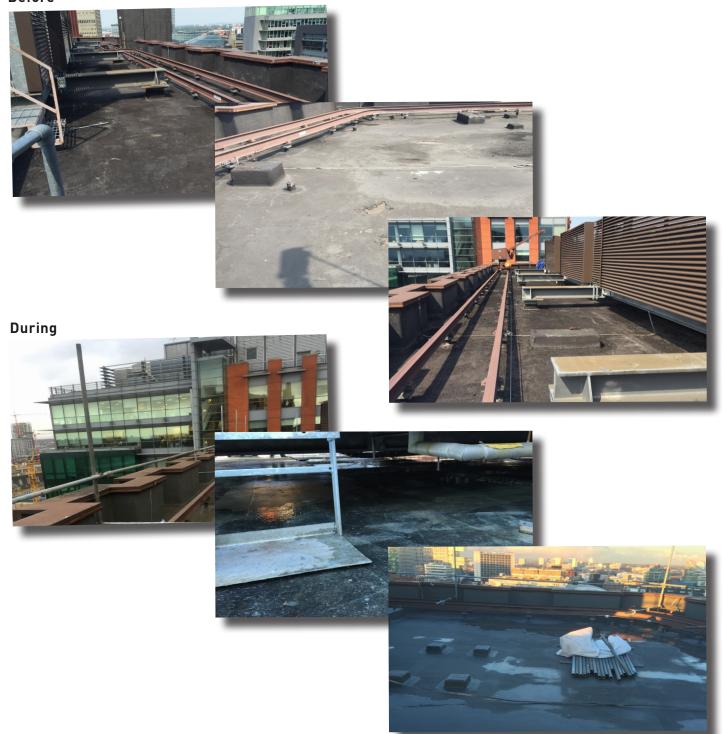

Completion: 2nd February 2016

The 525m2 of roof area only had one functioning outlet. As the offices below were tenanted there was limited possibility to install additional outlets, so ponding water was a real issue. Operatives had to clear the roof area daily after overnight rain, sometimes taking up until 1.30pm.

Operatives formed timber dams sealed in with felt to divert water as much as possible whilst carrying out works to certain ponding areas.

A rapid curing product was essential as the risk of any new membrane being subjected to standing water was high. Having spent a large portion of time drying the roof, the rapid curing properties of Wecryl products meant areas could be completed fully within the remainder of the

day. We cryl products are shower proof in around 15 minutes, so they are ideal for inclement weather or where water is likely to gather.

We ryl 230 waterproofing is also accredited for use where ponding water is likely.

#### **Before**

WestWood Liquid Technologies Limited Unit 12 Albany Park, Cabot Lane Poole, Dorset BH17 7BX · United Kingdom www.westwood-uk.com Tel: +44 800 808 5480

Pall Mall Court, King Street, Manchester. Grade II Listed Building

### After

WestWood Liquid Technologies Limited Unit 12 Albany Park, Cabot Lane Poole, Dorset BH17 7BX · United Kingdom www.westwood-uk.com Tel: +44 800 808 5480