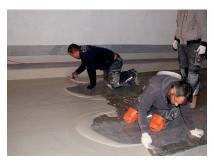

Thanks to the fast-curing waterproofing system, which is based on flexibilised PMMA resins, the refurbishment - including installation of the road surface heating system - could be carried out overnight. This involved cutting out 5 mm deep tracks to receive the road heating elements so that they could be embedded in the levelling compound. By the following morning the ramp could be reopened to traffic.

The concrete surface is mechanically prepared. Tracks, 60 cm wide and 5 mm deep, are cut into the concrete

Once the substrate is prepared, the surface is primed with Wecryl 276

The Etherma/Systec heating mats are embedded directly in Wecryl 810 Surfacer