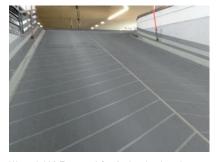

Wecryl 242 Mortar is used to cover the road heating elements and to make good any damage to the surface

Wecryl 233 Self-Levelling Mortar is applied to provide an even surface

Wecryl 410 Textured Surfacing is abrasionresistant. It also protects the construction against chloride ingress and creates a safe surface for pedestrians and vehicles