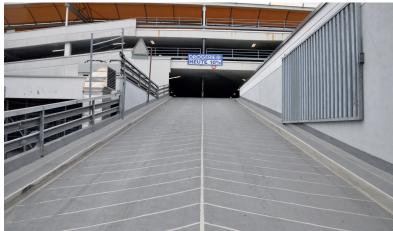

## Overnight Refurbishment of the Entrance and Exit Ramps

The existing surface of the entrance and exit ramps at the Migros supermarket in Grenchen had started to show signs of serious damage and the waterproofing system was no longer intact. The outdoor surface heating was faulty, which meant that the ramps would no longer be able to cope with winter conditions. Furthermore, the construction was not protected against chloride ingress. As a result the clients decided to have the ramp refurbished as soon as possible.

Thanks to the fast-curing waterproofing system, which is based on flexibilised PMMA resins, the refurbishment - including installation of the road surface heating system - could be carried out overnight. This involved cutting out 5 mm deep tracks to receive the road heating elements so that they could be embedded in the levelling compound. By the following morning the ramp could be reopened to traffic.