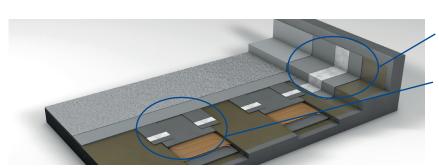

The concrete surface is mechanically prepared. Tracks, 60 cm wide and 5 mm deep, are cut into the concrete

Once the substrate is prepared, the surface is primed with Wecryl 276

The Etherma/Systec heating mats are embedded directly in Wecryl 810 Surfacer

Wecryl 242 Mortar is used to cover the road heating elements and to make good any damage to the surface

Wecryl 233 Self-Levelling Mortar is applied to provide an even surface

Wecryl 410 Textured Surfacing is abrasionresistant. It also protects the construction against chloride ingress and creates a safe surface for pedestrians and vehicles

Wecryl Waterproofing System

Wecryl 276 Primer

Wecryl 230 thix with embedded fleece

Wecry Ramp System

Wecryl 276 Primer

Wecryl 233 Self-Levelling Mortar

Wecryl 410 Textured Surfacing

Wecryl System Supplementary Products