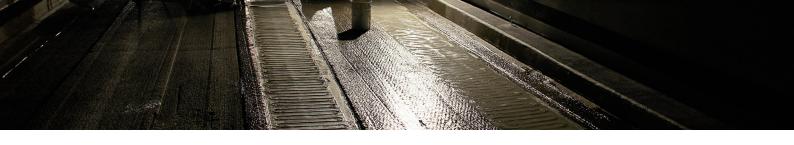

Thanks to the fast-curing waterproofing system, which is based on flexibilised PMMA resins, the refurbishment - including installation of the road surface heating system - could be carried out overnight. This involved cutting out 5 mm deep tracks to receive the road heating elements so that they could be embedded in the levelling compound. By the following morning the ramp could be reopened to traffic.

The concrete surface is mechanically prepared. Tracks, 60 cm wide and 5 mm deep, are cut into the concrete

Once the substrate is prepared, the surface is primed with Wecryl 276

The Etherma/Systec heating mats are embedded directly in Wecryl 810 Surfacer