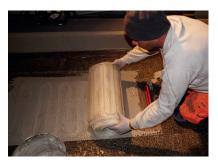

The concrete surface is mechanically prepared. Tracks, 60 cm wide and 5 mm deep, are cut into the concrete

Once the substrate is prepared, the surface is primed with Wecryl 276

The Etherma/Systec heating mats are embedded directly in Wecryl 810 Surfacer