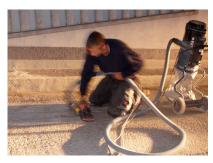

The concrete surface is mechanically prepared. Tracks, 60 cm wide and 5 mm deep, are cut into the concrete

Once the substrate is prepared, the surface is primed with Wecryl 276

The Etherma/Systec heating mats are embedded directly in Wecryl 810 Surfacer