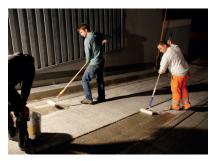

Wecryl 242 Mortar is used to cover the road heating elements and to make good any damage to the surface

Wecryl 233 Self-Levelling Mortar is applied to provide an even surface

Wecryl 410 Textured Surfacing is abrasionresistant. It also protects the construction against chloride ingress and creates a safe surface for pedestrians and vehicles