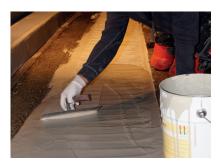

Wecryl 242 Mortar is used to cover the road heating elements and to make good any damage to the surface

Wecryl 233 Self-Levelling Mortar is applied to provide an even surface

Wecryl 410 Textured Surfacing is abrasionresistant. It also protects the construction against chloride ingress and creates a safe surface for pedestrians and vehicles