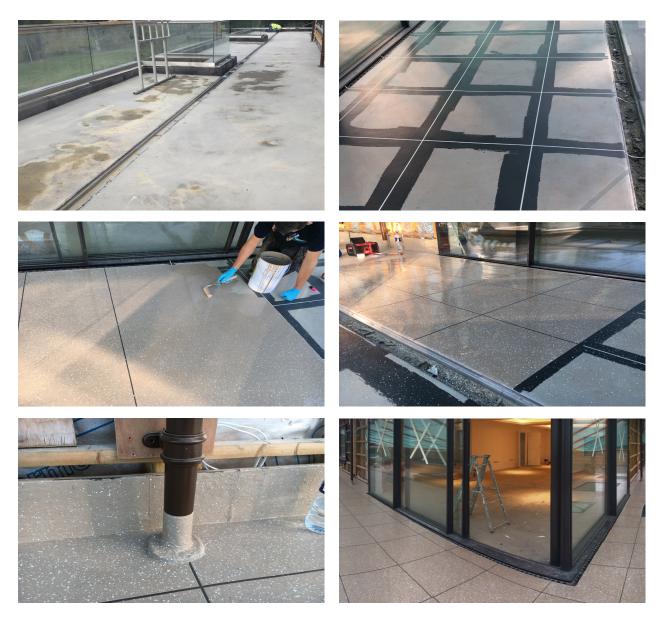

## Wecryl Waterproofing System on a New Build

This project was challenging due to the massive moisture content within the screed and the tile effect finish around the roof lights.

Due to the complex finish, the project required the highest level of workmanship, particularly communication and fine attention to detail was key, as the most important aspect was to ensure that the outdoor tile effect would create a seamless effect with the indoor slabs.