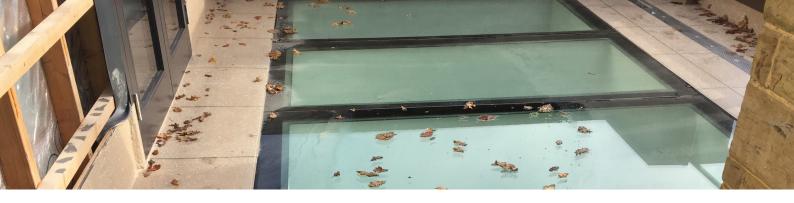

## Wecryl Waterproofing System on a New Build

This project was challenging due to the massive moisture content within the screed and the tile effect finish around the roof lights.

Due to the complex finish, the project required the highest level of workmanship, particularly communication and fine attention to detail was key, as the most important aspect was to ensure that the outdoor tile effect would create a seamless effect with the indoor slabs.