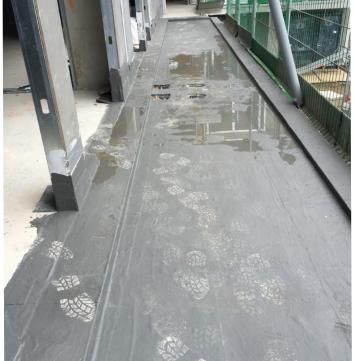

#### Wecryl Waterproofing System on a New Build Residential Property

The addtion of paving slabs provided the finished trafficked surface

**The Benefits:** Wecryl products effortlessly followed the substrate to provide a fully bonded monolithic seamless membrane. Wecryl products are also self-terminating providing a tough waterproof solution.

Due to their rapid curing nature, damage by other trades was kept to a minimum as the product had cured whilst the approved operatives were present on site.

Ease of application was also evident as the required amount of tins could comfortably be taken to the balconies that were being waterproofed at the time.