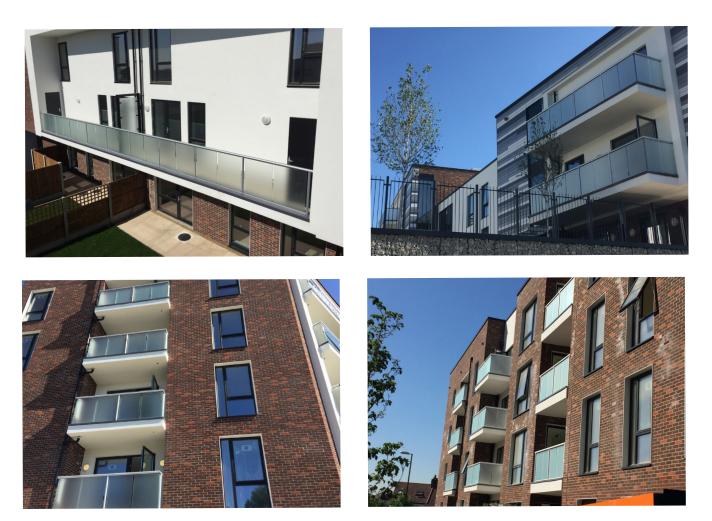

Wecryl 230 waterproofing provided a robust seamless membrane

**Background:** Parkside Place is a substantial new build development with numerous balconies that required waterproofing in an efficient manner whilst other trades were present on site.

## Wecryl Waterproofing System on a New Build Residential Property

Completed works:

**Solution:** Wecryl 230 was used to provide a robust seamless membrane to waterproof the balconies prior to the paving slabs being added.

#### Wecryl Waterproofing System on a New Build Residential Property

The addtion of paving slabs provided the finished trafficked surface

**The Benefits:** Wecryl products effortlessly followed the substrate to provide a fully bonded monolithic seamless membrane. Wecryl products are also self-terminating providing a tough waterproof solution.