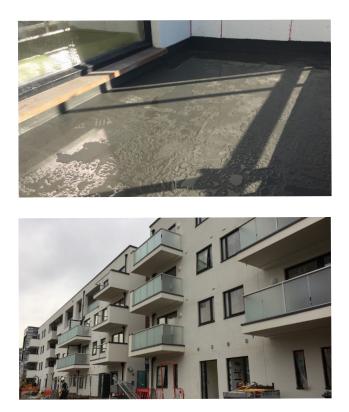

Wecryl 230 waterproofing provided a robust seamless membrane

**Background:** Parkside Place is a substantial new build development with numerous balconies that required waterproofing in an efficient manner whilst other trades were present on site.

## Wecryl Waterproofing System on a New Build Residential Property

Completed works:

**Solution:** Wecryl 230 was used to provide a robust seamless membrane to waterproof the balconies prior to the paving slabs being added.